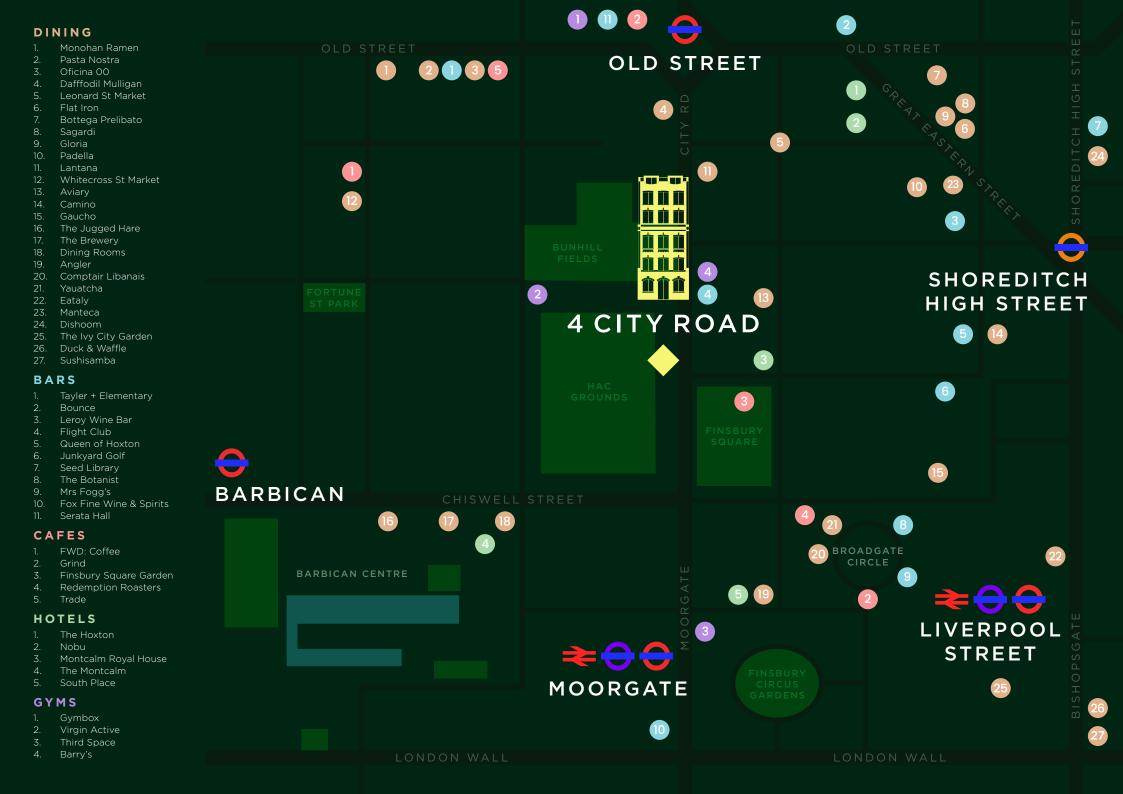

# CITY COOL

The building sits equidistance between Old Street and The City. From international street food at White Cross Market to fine dining at Broadgate Circle the location benefits from a huge variety of amenities. For some relaxation, a number of green spaces are near by and occupants are very well connected with numerous stations within walking distance.