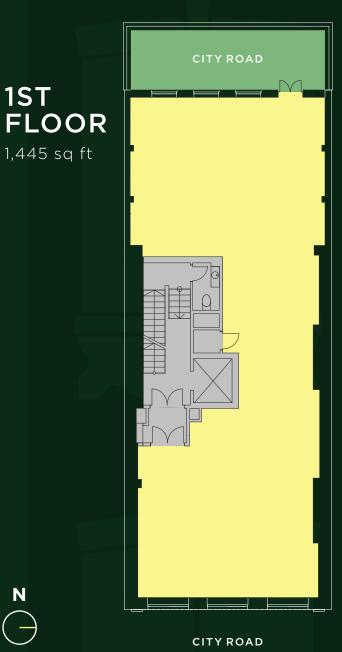

GROUND FLOOR CAT A

| FLOOR  | SQ FT | CONDITION | STATUS    |
|--------|-------|-----------|-----------|
| 5      | 879   | Fit-out   | Available |
| 4      | 900   | CAT A     | Available |
| 3      | 871   | CAT A     | Available |
| 2      | 881   | CAT A     | Available |
| 1      | 1,445 | CAT A     | Available |
| GROUND | 1,377 | CAT A     | Available |
| TOTAL  | 6,353 |           |           |

| FLOOR  | SQ FT | CONDITION | STATUS    | RENT   |
|--------|-------|-----------|-----------|--------|
| 5      | 879   | CAT B     | Available | £59.50 |
| 4      | 900   | CAT A     | Available | £54.50 |
| 3      | 871   | CAT A     | Available | £54.50 |
| 2      | 881   | CAT A     | Available | £64.50 |
| 1      | 1,445 | CAT A     | Available | £59.50 |
| GROUND | 1,377 | CAT A     | Available | £59.50 |
| TOTAL  | 6,353 |           |           |        |
|        |       |           |           |        |