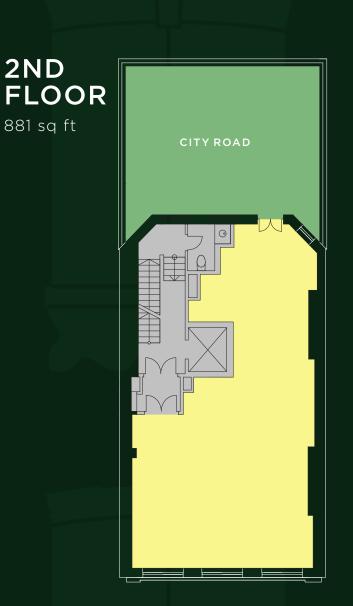

GROUND FLOOR CAT A

| FLOOR  | SQ FT | CONDITION | STATUS    |
|--------|-------|-----------|-----------|
| 5      | 879   | Fit-out   | Available |
| 4      | 900   | CAT A     | Available |
| 3      | 871   | CAT A     | Available |
| 2      | 881   | CAT A     | Available |
| 1      | 1,445 | CAT A     | Available |
| GROUND | 1,377 | CAT A     | Available |
| TOTAL  | 6,353 |           |           |

| FLOOR  | SQ FT | CONDITION | STATUS    | RENT   |
|--------|-------|-----------|-----------|--------|
| 5      | 879   | CAT B     | Available | £59.50 |
| 4      | 900   | CAT A     | Available | £54.50 |
| 3      | 871   | CAT A     | Available | £54.50 |
| 2      | 881   | CAT A     | Available | £64.50 |
| 1      | 1,445 | CAT A     | Available | £59.50 |
| GROUND | 1,377 | CAT A     | Available | £59.50 |
| TOTAL  | 6,353 |           |           |        |
|        |       |           |           |        |