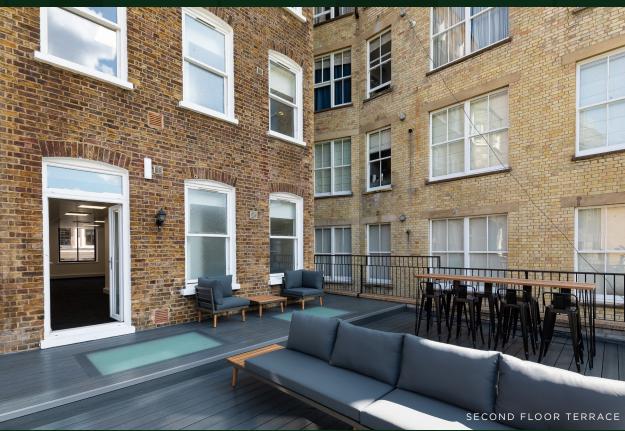

# REMODELLED & STYLISH

4 City Road has been remodelled to offer 871 - 6,353 sq ft of contemporary office space. The property is arranged over 6 floors, with the 5th floor being fully fitted out. The building has remarkable views of the Honourable Artillery Company and the ground, 1st and 2nd floors benefit from high-quality terraces. Facilities include showers, toilets, kitchenettes and bike parking which are located in the basement.

## HIGHLIGHTS

Refurbished and part fitted

Superb views over Excellent natural HAC

light

Private terraces on ground, 1st and 2nd floors

Reception with seating

Fully accessible raised floors

New LED lighting