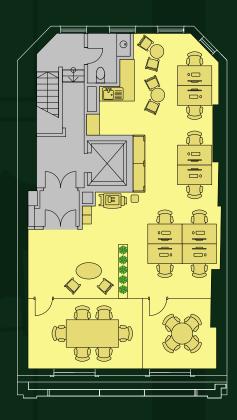

### 5TH FLOOR 879 sq ft

8 x Workstations 2 x Meeting rooms 1 x Kitchenette 1 x Breakout area 1 x Reception 1 x Copy point

CITY ROAD