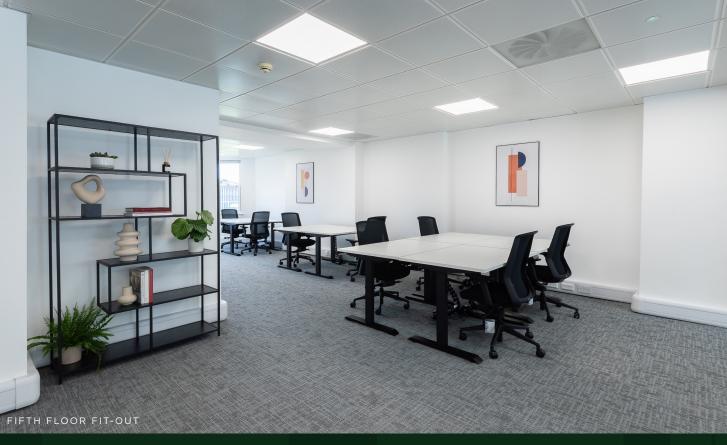

# REMODELLED & STYLISH

4 City Road has been remodelled to offer 871 - 6,353 sq ft of contemporary office space. The property is arranged over 6 floors, with the 5th floor being fully fitted out. The building has remarkable views of the Honourable Artillery Company and the ground, 1st and 2nd floors benefit from high-quality terraces. Facilities include showers, toilets, kitchenettes and bike parking which are located in the basement.

### 5TH FLOOR 879 sq ft

8 x Workstations 2 x Meeting rooms 1 x Kitchenette 1 x Breakout area 1 x Reception 1 x Copy point

CITY ROAD