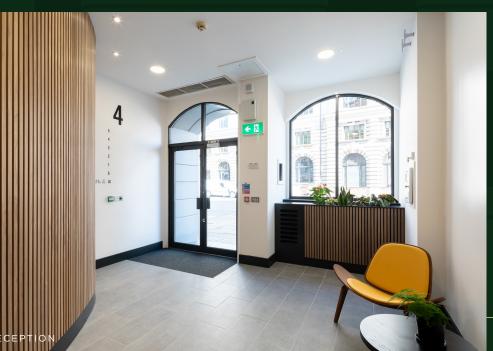

# REMODELLED & STYLISH

4 City Road has been remodelled to offer 871 - 6,353 sq ft of contemporary office space. The property is arranged over 6 floors, with the 5th floor being fully fitted out. The building has remarkable views of the Honourable Artillery Company and the ground, 1st and 2nd floors benefit from high-quality terraces. Facilities include showers, toilets, kitchenettes and bike parking which are located in the basement.

## HIGHLIGHTS

Refurbished and part fitted

Superb views over Excellent natural HAC

light

Private terraces on ground, 1st and 2nd floors

Reception with seating

Fully accessible raised floors

New LED lighting