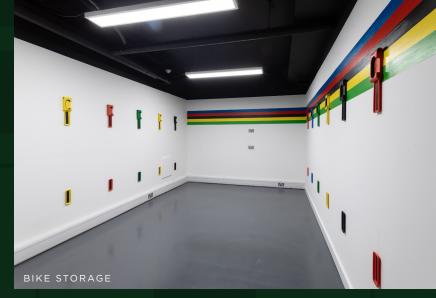

# REMODELLED & STYLISH

4 City Road has been remodelled to offer 871 - 6,353 sq ft of contemporary office space. The property is arranged over 6 floors, with the 5th floor being fully fitted out. The building has remarkable views of the Honourable Artillery Company and the ground, 1st and 2nd floors benefit from high-quality terraces. Facilities include showers, toilets, kitchenettes and bike parking which are located in the basement.

Opening windows for increased fresh air

Brand new kitchenettes

Passenger lift

Refurbished WC's

Shower facilities and bike storage

4 CITY ROAD