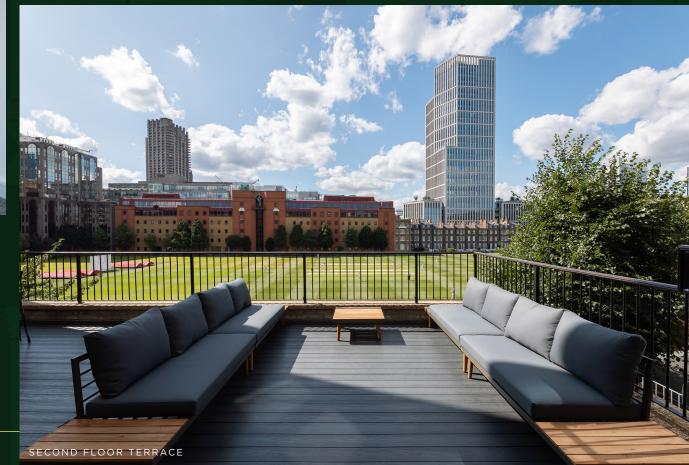

# REMODELLED & STYLISH

4 City Road has been remodelled to offer 871 - 6,353 sq ft of contemporary office space. The property is arranged over 6 floors, with the 5th floor being fully fitted out. The building has remarkable views of the Honourable Artillery Company and the ground, 1st and 2nd floors benefit from high-quality terraces. Facilities include showers, toilets, kitchenettes and bike parking which are located in the basement.

## HIGHLIGHTS

Refurbished and part fitted

Superb views over Excellent natural HAC

light

Private terraces on ground, 1st and 2nd floors

Reception with seating

Fully accessible raised floors

New LED lighting