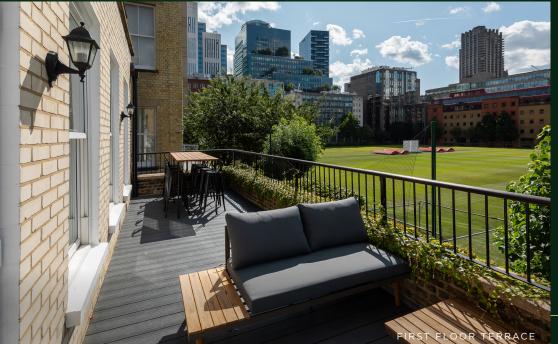

# REMODELLED & STYLISH

4 City Road has been remodelled to offer 871 - 6,353 sq ft of contemporary office space. The property is arranged over 6 floors, with the 5th floor being fully fitted out. The building has remarkable views of the Honourable Artillery Company and the ground, 1st and 2nd floors benefit from high-quality terraces. Facilities include showers, toilets, kitchenettes and bike parking which are located in the basement.

## HIGHLIGHTS

Refurbished and part fitted

Superb views over Excellent natural HAC

light

Private terraces on ground, 1st and 2nd floors

Reception with seating

Fully accessible raised floors

New LED lighting