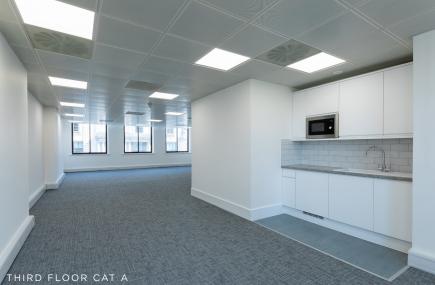

# REMODELLED & STYLISH

4 City Road has been remodelled to offer 871 - 6,353 sq ft of contemporary office space. The property is arranged over 6 floors, with the 5th floor being fully fitted out. The building has remarkable views of the Honourable Artillery Company and the ground, 1st and 2nd floors benefit from high-quality terraces. Facilities include showers, toilets, kitchenettes and bike parking which are located in the basement.

## HIGHLIGHTS

Refurbished and part fitted

Superb views over Excellent natural HAC

light

Private terraces on ground, 1st and 2nd floors

Reception with seating

Fully accessible raised floors

New LED lighting