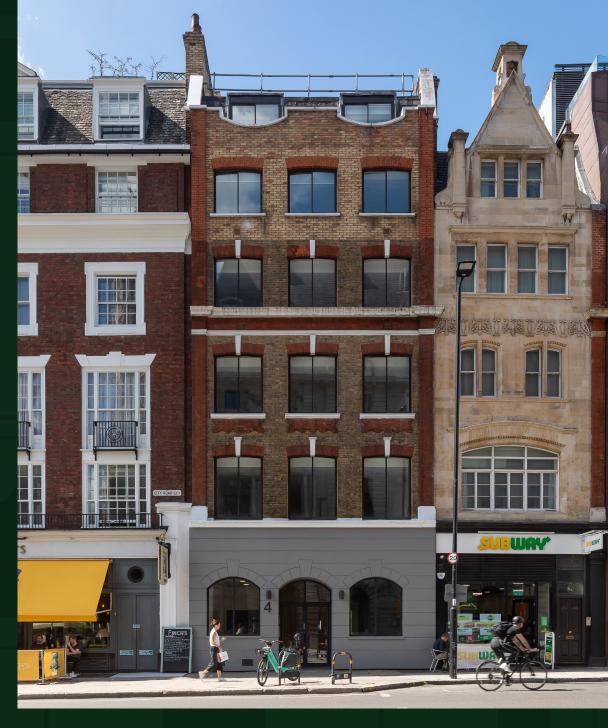

# 4 CITY ROAD

LONDON EC1

Up to 6,353 sq ft contemporary office space available over 6 floors

# REMODELLED & STYLISH

4 City Road has been remodelled to offer 871 - 6,353 sq ft of contemporary office space. The property is arranged over 6 floors, with the 5th floor being fully fitted out. The building has remarkable views of the Honourable Artillery Company and the ground, 1st and 2nd floors benefit from high-quality terraces. Facilities include showers, toilets, kitchenettes and bike parking which are located in the basement.