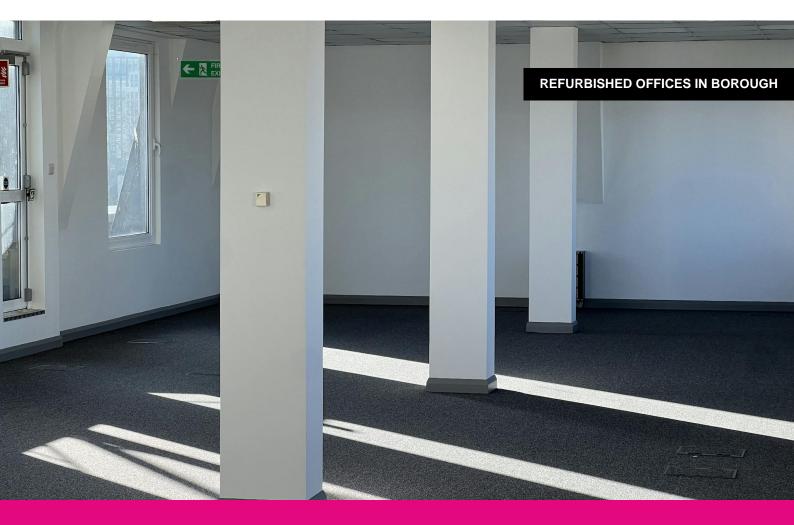

291-299 Borough High Street London, SE11JG

REDUCED RENT: £28 psf. Bright refurbished offices in the heart of Borough.

1,297 to 4,743 sq ft

(120.50 to 440.64 sq m)

- Plug & Play
- Air conditioning
- Raised flooring
- Excellent natural light
- Entry phone system on each floor
- Showers
- Bike Racks

### Description

The building is arranged over 6 floors, with the available accommodation on the 1st, 4th and 5th floors. Each floor has a kitchenette in situ, fully accessible raised flooring and excellent natural light. The building has a passenger lift, along with W.C. facilities and a shower in the common parts. Bike racks are to be installed in the lower ground floor.