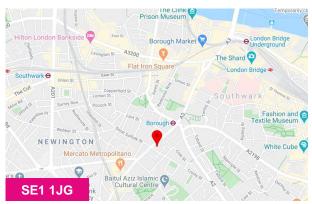

#### Location

The building is located towards the Southern end of Borough High Street, on the eastern side and close to its junction with Trinity Street. Transport links in the area are excellent, with Southwark Station (Jubilee line) and Borough Station (Northern line) within close proximity. London Bridge Station (Northern line) is also close by, providing National Rail services.