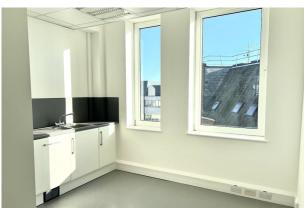

### Description

The building is arranged over 6 floors, with the available accommodation on the 1st, 4th and 5th floors. Each floor has a kitchenette in situ, fully accessible raised flooring and excellent natural light. The building has a passenger lift, along with W.C. facilities and a shower in the common parts. Bike racks are to be installed in the lower ground floor.