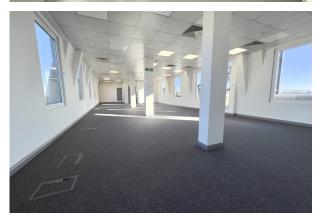

### Description

The building is arranged over 6 floors, with the available accommodation on the 1st, 4th and 5th floors. Each floor has a kitchenette in situ, fully accessible raised flooring and excellent natural light. The building has a passenger lift, along with W.C. facilities and a shower in the common parts. Bike racks are to be installed in the lower ground floor.