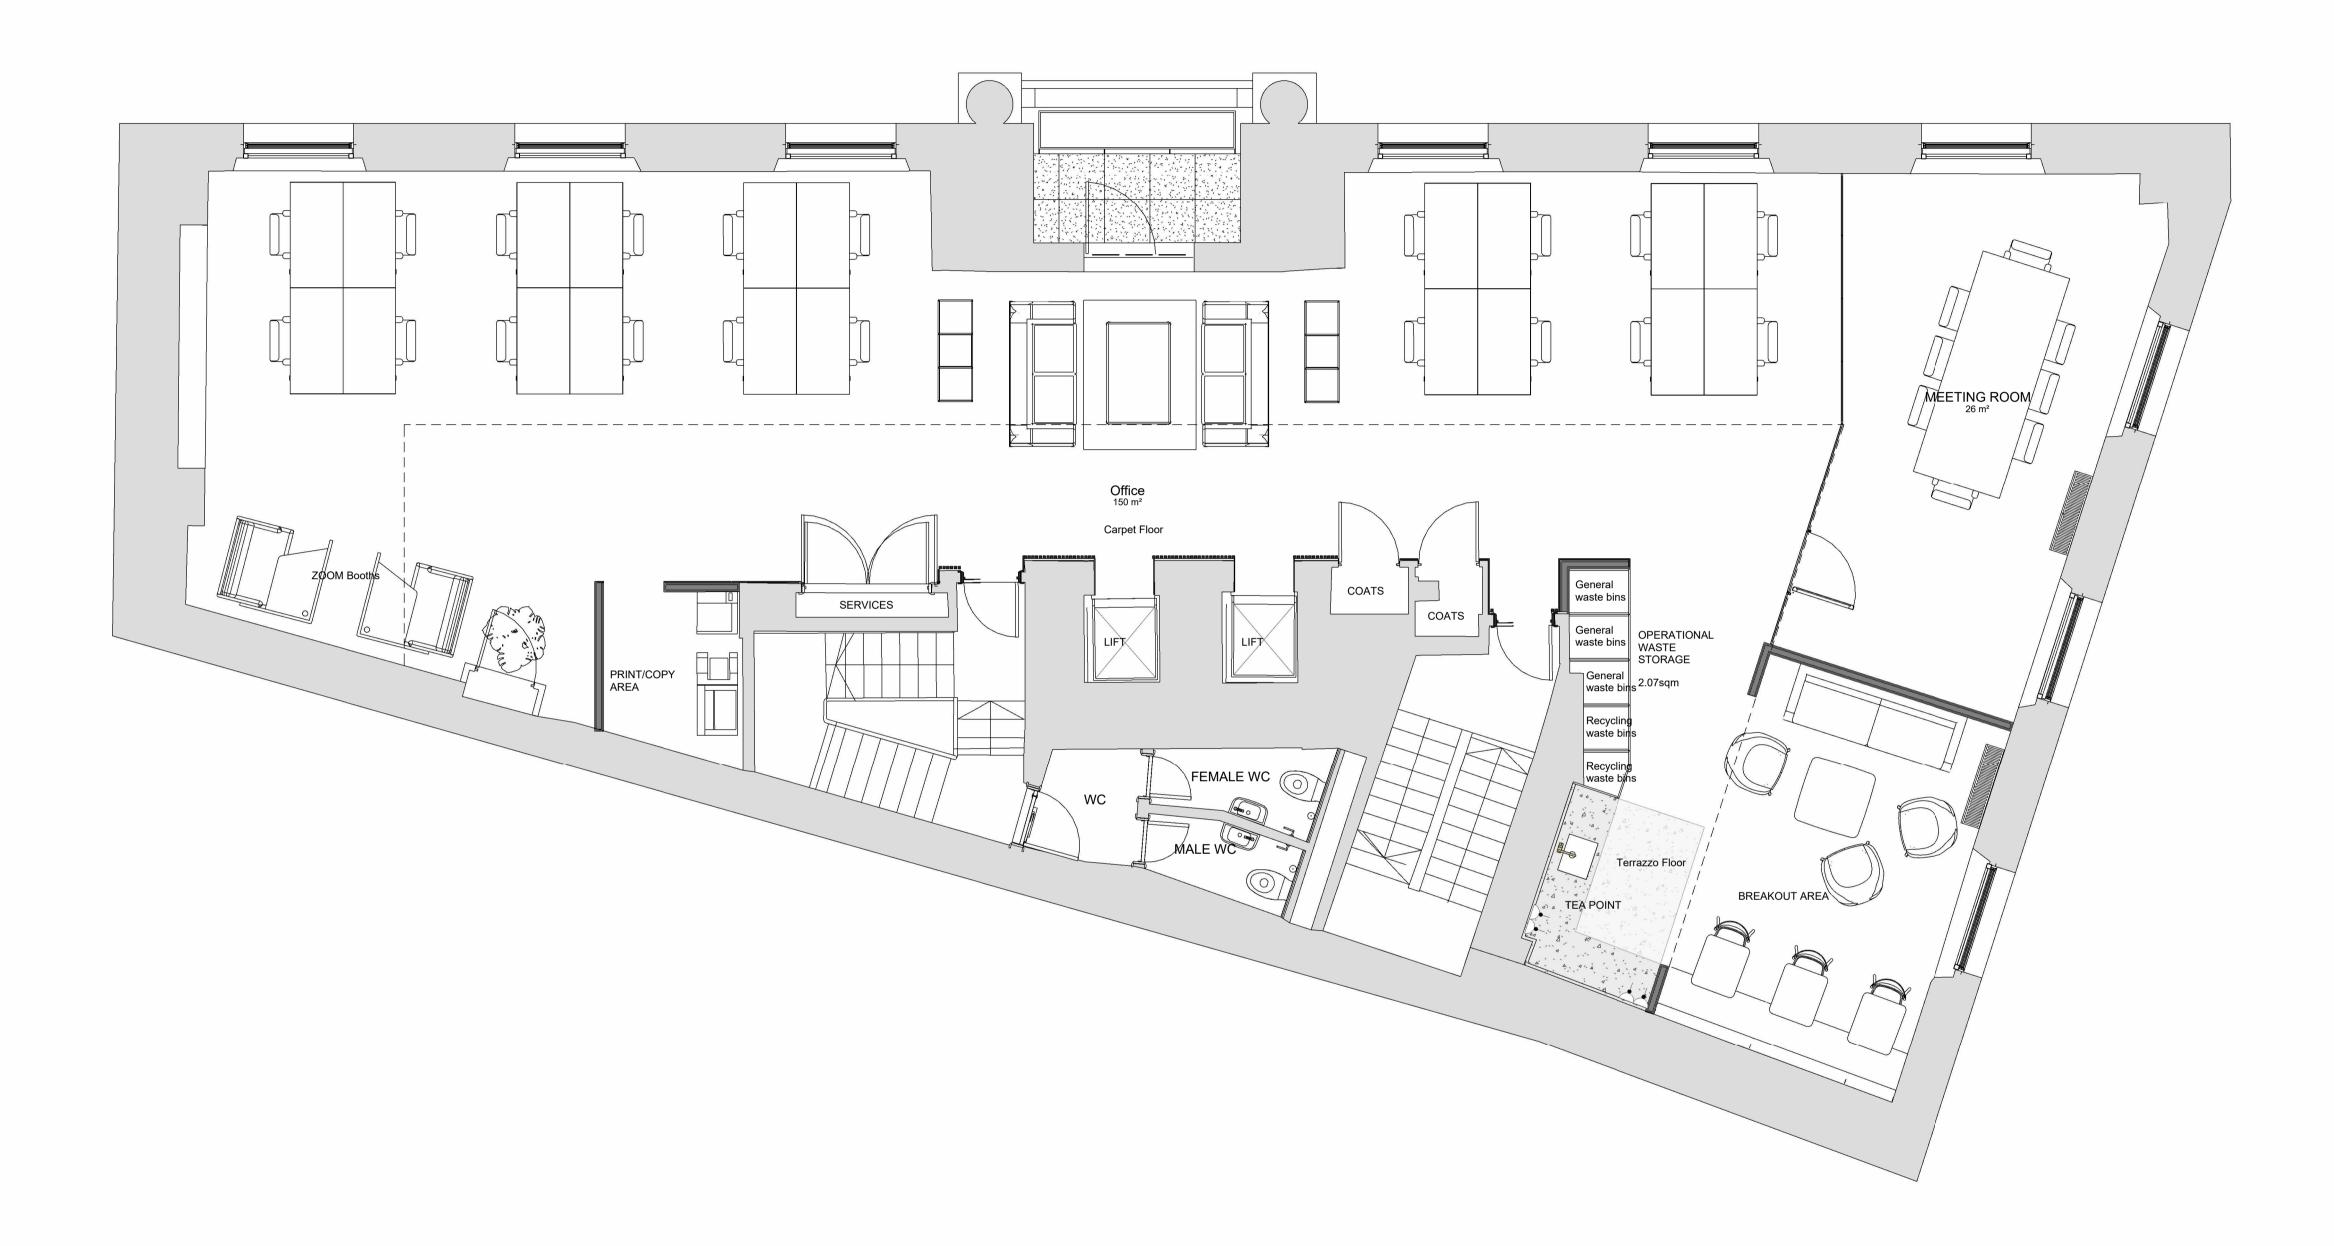

## GERAGHTY TAYLOR

GT London LLP trading as Geraghty Taylor Renaissance Court, 120 Bermondsey Street, London, SE1 3TX

| Client      |                               |
|-------------|-------------------------------|
| Project     | Royal Exchange Buildings      |
|             | 1-3 Royal Exchange Buildings  |
| Drawing     | Second Floor Furniture Layout |
| Drawing no. | 21023-GTA-00-02-DR-A-41102    |
| Scale       | 1 : 50@A1                     |
| Revision    | P6                            |
| Date        | 07/11/2023                    |
| Drawn       | EC                            |
| Checked     | кт                            |
| Status      |                               |