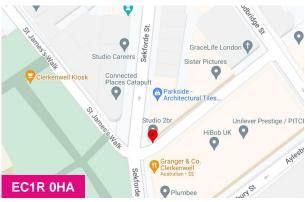

#### Location

Situated in a vibrant Central London hub for tech, media, and creative businesses. The property is adjacent to the Buckley Building and Granger & Co restaurant. The building has excellent local transport links and is a just a 4min walk from Farringdon Station (Circle, Hammersmith & City, Metropolitan, Elizabeth Line & Thames Link), a 7 min walk from Barbican (Circle, Hammersmith & City & MetropolitanLines), a 7 min walk from Chancery Lane (Central line) and a 10 minute walk from Old Street Station (Northern Line).