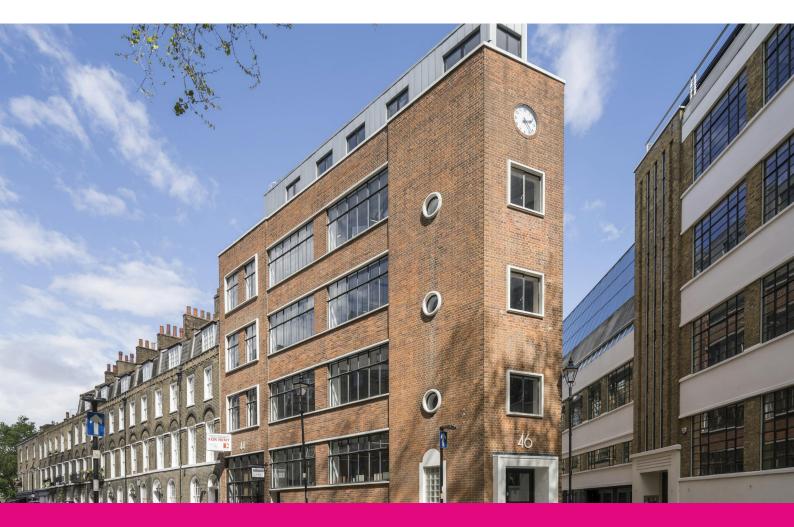

**Sekforde House** 

44-46 Sekforde Street, London, EC1R 0HA

Fully fitted office spaces available on a traditional and managed basis in the heart of Clerkenwell.

1,482 to 5,791 sq ft

(137.68 to 538 sq m)

- Fully fitted 2nd floor
- Penthouse Duplex
- LED lighting
- Bike storage
- Excellent natural light
- Showers
- Wooden Flooring
- Lift
- Air Conditioning

## **Description**

Originally occupied by Blick Time Recorders in 1963, 44-46 Sekforde Street is a concrete-framed, brick-elevated building designed by Robert Cromie. Previously serving as a multi-story factory or warehouse, it offers stunning views over St James's Church and garden. The available 2nd, 3rd and 4th floors boast refurbished modern office space.