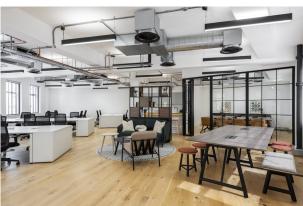

### Accommodation

The available 2nd, 3rd and 4th floors provide refurbished open-plan office space, with amenities including meeting rooms, new wooden flooring throughout, LED lighting, excellent natural light, and perimeter trunking. The 2nd floor has been fully fitted with 20 work stations, a kitchen/break out area, 1 large meeting room and a hotdesking area.